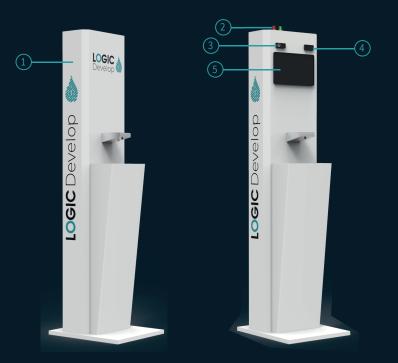

# **Hand Sanitizer Model 1:**

This machine is easy to install and takes up little space. At the same time, it is a real eyecatcher model for disinfecting your hands. The machine has been developed with meeting the prevailing hygiene standards and is easy to use by everyone. Have your customers' hands disinfected and market your business at the same time!

- Basic (no-touch disinfection compartiment, personal design, 5 liter jerrycan capacity)
- (2) Lights
- QR-code scanner
- (4) Temperature meter
- 5 Touch screen
- 6 In any color
- (7) With your chosen design