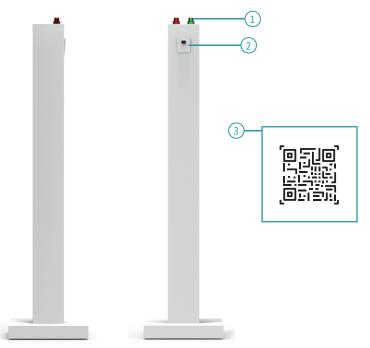

# QR/HES-code reader Machine

This model makes it possible to scan codes. By placing the machine at the entrance, each customer can register themselves by scanning their code. In this way there is no need for personnel to manually scan the codes per person. The machine is designed with the latest technology to suit your needs.

- 1 Lights
- (2) camera
- ③ QR-code scanner application
- 4 In any color
- (5) With your chosen design
- \*Each machine has additional options that can be included. This way, each machine can be personalized to your liking.