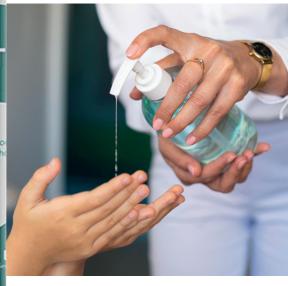

# **Hand Sanitizer Model 1:**

This machine is easy to install and takes up little space. At the same time, it is a real eyecatcher model for disinfecting your hands. The machine has been developed with meeting the prevailing hygiene standards and is easy to use by everyone. Have your customers' hands disinfected and market your business at the same time!

# **Hand Sanitizer Model 2:**

This no-touch machine makes it possible to disinfect your hands and personal belongings quickly and safely.

The disinfection process is done with a sensor or ultraviolet radiation. The screen(s) make it possible to present your company in the best way. The machine is composed in such a way that it is easy to use for young and old. In addition, the machines are produced with a view to sustainability.