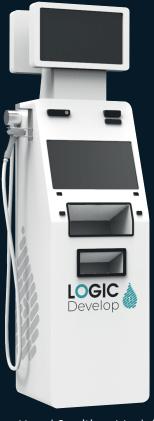

# **Hand Sanitizer Model 2:**

This no-touch machine makes it possible to disinfect your hands and personal belongings quickly and safely.

The disinfection process is done with a sensor or ultraviolet radiation. The screen(s) make it possible to present your company in the best way. The machine is composed in such a way that it is easy to use for young and old. In addition, the machines are produced with a view to sustainability.

- Basic (1 screen, no-touch disinfection compartiment, personal design, 5 liter jerrycan capacity)
- (2A) Per extra screen
- (2B) Per extra screen
- (3) QR-code scanner
- disinfection pump 20 liter jerrycan capacity
- (5) Temperature meter
- (6) UV-compartiment
- 7 Application use for Advertising (movie, image)
- (8) In any color
- 9 With your chosen design