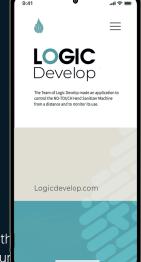

#### application 1

The Team of Logic Develop made an application to control the NO-TOUCH Hand Sanitizer Machine from a distance and to monitor its use. The application manages two categories:

#### 1. Controle the machine from a distance

- Your own user profile for your machine;
- Let the machines start up and shut down automatically when you want;
- Have the desired photos and videos played on the machine at the desired time;
- Get a notification when the disinfection canis empty;
- Get a notification when the machine is not working or have any malfunction;
- Get a notification when the machine is removed from place.

#### QR/HES-code application

This application makes it quick

and easy for your customers to scan their QR/HES-code.
The application gives you insight into the number of people scanning his or her codes and the time of day. This way you can monitor your customers and the peak hours of your company.