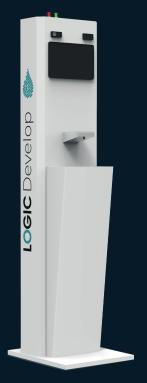

# **Hand Sanitizer Model 1:**

This machine is easy to install and takes up little space. At the same time, it is a real eyecatcher model for disinfecting your hands. The machine has been developed with meeting the prevailing hygiene standards and is easy to use by everyone. Have your customers' hands disinfected and market your business at the same time!

- Basic (no-touch disinfection compartiment, personal design, 5 liter jerrycan capacity)
- (2) Lights
- QR-code scanner
- (4) Temperature meter
- 5 Touch screen
- 6 In any color
- (7) With your chosen design