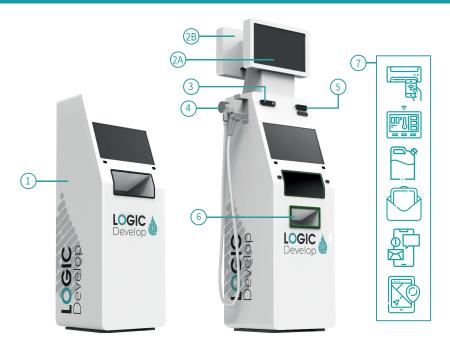

## Best Machines Designed to meet your needs

We offer you 3 types of hightech machines

QR/HES-code reader Machine

Hand Sanitizer Model 1

Hand Sanitizer Model 2

- QR/HES-code reader
- Ability to control the Advertising remotely (from anywhere) with the application
- Hand Sanitizer machine
- Temperature meter
- UV-compartiment
- Clothes and floor disinfection

**QR/HES-code reader Machine:** This model has been specially developed to easily scan QR / HES codes. Place the machine at the entrance so your customers can easily register themselves.

**Hand Sanitizer Model 1:** This model disinfects your hands in seconds with a sensor while your QR / HES code is scanned.

**Hand Sanitizer Model 2:** The no-touch Hand Sanitizer Machine disinfect hands and personal belongings. At the same time, your chosen videos and images will be displayed on the screen(s) for your customers.

- Basic (no-touch disinfection compartiment, personal design, 5 liter jerrycan capacity)
- (2) Lights
- QR-code scanner
- (4) Temperature meter
- 5 Touch screen
- 6 In any color
- (7) With your chosen design

- Basic (1 screen, no-touch disinfection compartiment, personal design, 5 liter jerrycan capacity)
- (2A) Per extra screen
- (2B) Per extra screen
- (3) QR-code scanner
- disinfection pump 20 liter jerrycan capacity
- (5) Temperature meter
- (6) UV-compartiment
- 7 Application use for Advertising (movie, image)
- (8) In any color
- 9 With your chosen design

- 1 Lights
- (2) camera
- ③ QR-code scanner application
- 4 In any color
- (5) With your chosen design
- \*Each machine has additional options that can be included. This way, each machine can be personalized to your liking.