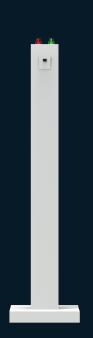

# QR/HES-code reader Machine

This model makes it possible to scan codes. By placing the machine at the entrance, each customer can register themselves by scanning their code. In this way there is no need for personnel to manually scan the codes per person. The machine is designed with the latest technology to suit your needs.

- 1 Lights
- (2) camera
- ③ QR-code scanner application
- 4 In any color
- (5) With your chosen design
- \*Each machine has additional options that can be included. This way, each machine can be personalized to your liking.