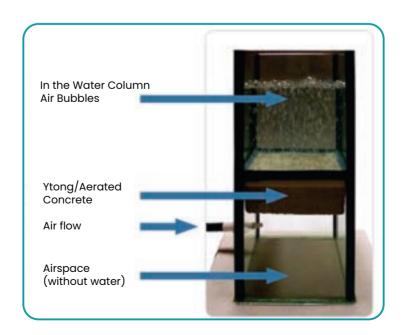

Our products have a 20 Year Warranty.

Our products are waterproof but air permeable. In this way, air circulation continues in your buildings. Concrete, Iron, All Stone Types (Marble, Granite, Brick, Natural Stone...), Wood, Ceramics and Acrylic;

It is an insulation and protection method that penetrates pores up to 3 mm in the form of impregnation in the area where it is applied and does not leave a layer on the surface.

Ingredients: Resin.Bisphenol A. Bisphenol B.Hydrolysis: ethanol