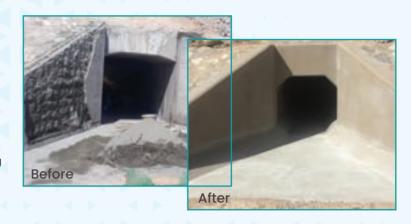

We increase the strength of floors in airports, ports, industrial and industrial areas. We strengthen the infrastructure and superstructure elements.

Our products are organic and smaller than nano technology. We give at least a 10-year warranty to our applications.

#### In Which Problems Is It Used?

Must have a lot of stretching and play; In the tunnels

- In the stands of stadiums (joints, precast concrete breaks, dilatations)
- Bridges
- In dilations
- Column and beam cracks
- In infrastructure and superstructure elements