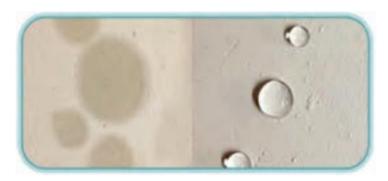

It fills even the smallest hairline cracks in reinforced concrete cracks. It does not cause swelling where applied. It can be used while water is coming.

Logic is more flexible than UW. It is used in places where there is a lot of stretching and play. It enters even the smallest capillary crack. It does not cause swelling or overflow. It is suitable for use when water is coming.