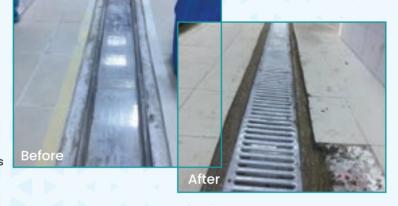

#### Where to use?

- In cold joints
- In dilations
- Around grates, strainers and drains
- On mechanical pipe edges
- For cracks, openings and gaps larger than cracks

It is applied as a filler by mixing it with fine joint sand, binding it to the mold, and insulating it in the form of a set where it is applied.