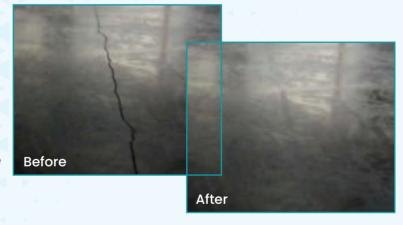

It fills even the smallest hairline cracks in reinforced concrete cracks. It does not cause swelling where applied. It can be used while water is coming.

Logic is more flexible than UW. It is used in places where there is a lot of stretching and play. It enters even the smallest capillary crack. It does not cause swelling or overflow. It is suitable for use when water is coming.