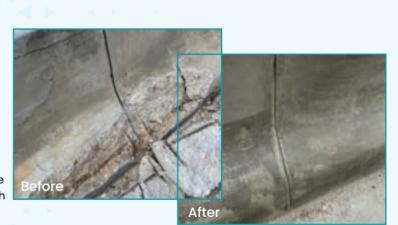

It fills even the smallest hairline cracks in reinforced concrete cracks. It does not cause swelling where applied. It can be used while water is coming.

Logic is more flexible than UW. It is used in places where there is a lot of stretching and play. It enters even the smallest capillary crack. It does not cause swelling or overflow. It is suitable for use when water is coming.