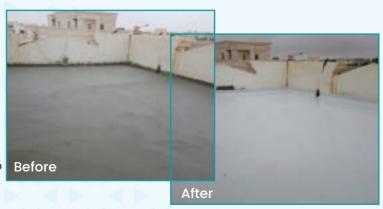

#### 4 D

- Reinforced concrete surfaces of roofs and terraces
- Building foundations
- Under ceramics in pool insulation
- Insulation of wet areas
- On surfaces coming from pressurized water
- In water tanks

It is an insulation and protection method that penetrates pores up to 3 mm in the form of impregnation in the area where it is applied and does not leave a layer on the surface.

Ingredients: Resin.Bisphenol A. Bisphenol B.Hydrolysis: ethanol