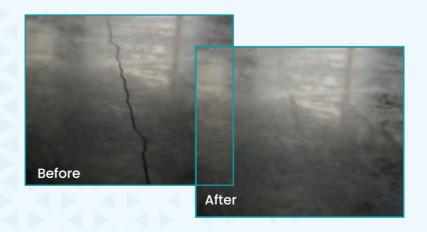

# **Concrete and Stone Types**

### **REPAIR: LOGIC UW**

### Where to use?

- In cold joints
- In curtain cracks in tunnels and basements
- In all cracks in reinforced concrete (wall, ceiling, floor)
- In elevator shafts
- In structures where water pressure comes