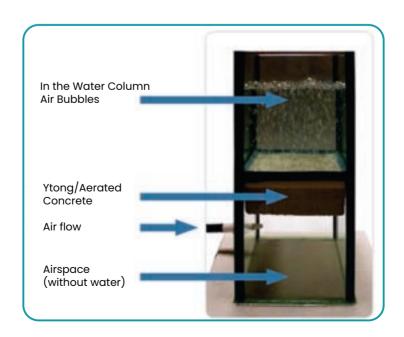

Our products have a 20 Year Warranty.

Our products are waterproof but air permeable. In this way, air circulation continues in your buildings. Concrete, Iron, All Stone Types (Marble, Granite, Brick, Natural Stone...), Wood, Ceramics and Acrylic;