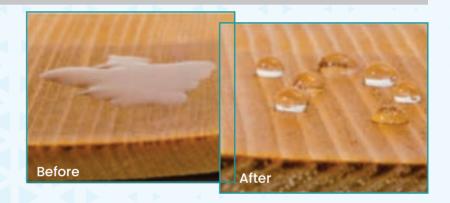

### **LOGIC WOOD**

It protects the wood against water and allows air to pass through.

### Where to use?

- In saunas
- In garden furniture
- Wooden tables and chairs
- In parks and benches
- On all wooden surfaces, indoor and outdoor on all surfaces