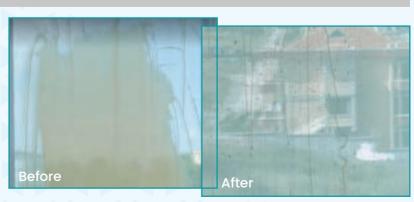

### **LOGIC GLASS**

It is resistant to dirt on glass surfaces for an average of 3 months.

### Where to use?

- In glass buildings
- In hotels
- In the plazas
- In banks
- Also from vehicle windows

- Is there moisture in your walls?
- Are you in trouble with mold?
- Is your roof leaking water?
- Have cracks appeared in your building?
- Is water leaking from the tiles in your bathroom?
- Do you want to clean your tiles more easily and prevent them from scratching?
- Do you want to remove all kinds of paint without any problems?
- Want to get rid of rust?