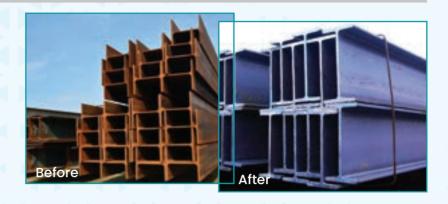

# Iron

# LOGIC DP+

- In chemical tanks
- Protecting iron bridges and railings
- In steel construction buildings and structures
- In sheet metal, iron and steel pipes

Ingredients: Epoxy resin. Zinc