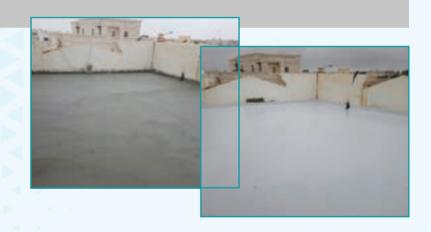

# **Concrete and Stone Types**

# PROTECTION: LOGIC DS

# Where to use?

- On roofs and terraces
- In water tanks
- In all building blocks
- Protecting chemical tanks
- Industrial floor protection and coating
- On the parking lot lobby and event hall floors
- On damaged, destroyed and deformed grounds